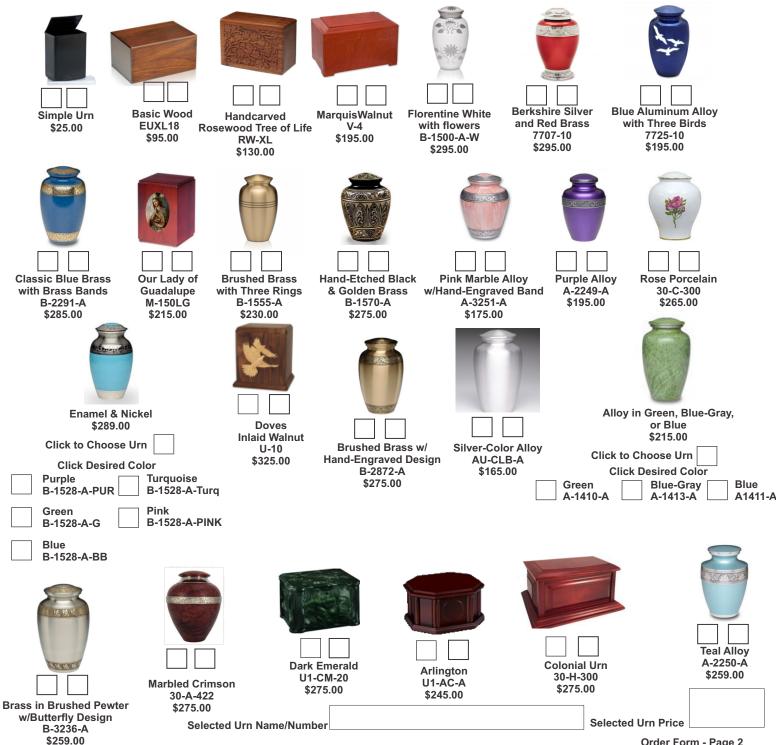

### **Urn Selection**

I/We will supply urn or approved container for the remains of the deceased. (There is a \$30 inurnment fee if you supply the urn or container.)

**Inurnment Fee** 

If you are **NOT** going to supply your own urn, choose from the selection on this page.

Note about "splitting" ashes: We will be happy to supply smaller "keepsake" urns if some survivors would like to have them. The state of California requires a separate Disposition Permit (at \$12 per permit) for EACH of the smaller urns. Check this box 🗍 if you want to discuss splitting ashes.

# To Choose an Urn: Click on BOTH boxes under the picture. This will enter both the price and the urn ID on the order form. For a larger image of an urn (in a new and separate window) click on the picture.